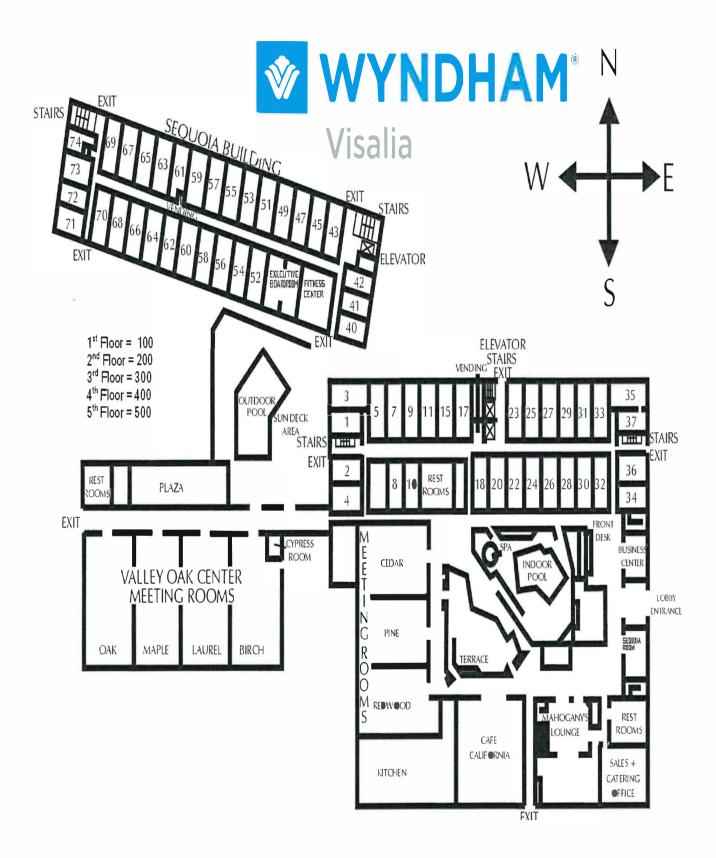

#### **Adventure Park**

Attractions include bumper boats, miniature golf, family go karts, kritter karts for the little ones, a state-of-the-art arcade, batting cages with both softball and baseball, laser maze, and laser tag. When you get hungry, you can dine at San Francisco style Kritters Funhouse Pizzeria.