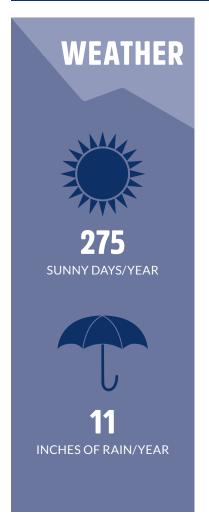

#### **SUNSHINE**

Visalia gets an average of 275 sunny days a year for year—no need to worry about weather!