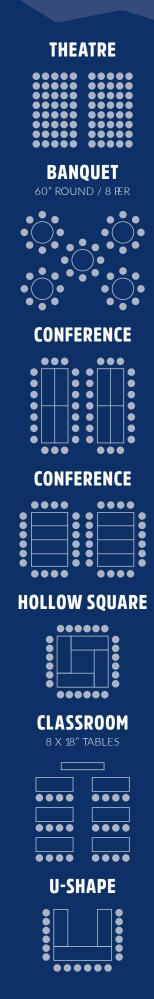

# **ROOM CAPACITIES & DIMENSIONS**

| Rooms                    | Reception | Banquet | Theatre | Classroom | Conference | Hollow<br>Square | U-Shape |
|--------------------------|-----------|---------|---------|-----------|------------|------------------|---------|
| Exhibit Hall             | 3,700     | 2,000   | 3,000   | 1,350     | N/A        | N/A              | N/A     |
| Charter Oak Ballroom     | 1,000     | 550     | 800     | 480       | N/A        | N/A              | N/A     |
| Charter A, B, C or D     | 140       | 72      | 120     | 80        | 48         | 48               | 36      |
| San Joaquin Ballroom     | 400       | 224     | 400     | 192       | N/A        | N/A              | N/A     |
| San Joaquin A, B, C or D | 100       | 48      | 100     | 48        | 32         | 32               | 30      |
| Kings Canyon             | 100       | 48      | 100     | 48        | 32         | 32               | 30      |
| Grand Board Room         | N/A       | N/A     | N/A     | N/A       | 18         | 18               | N/A     |
| Executive Board Room     | N/A       | N/A     | N/A     | N/A       | 14         | N/A              | N/A     |
| Redwood                  | 55        | 32      | 50      | 28        | 24         | 24               | 20      |
| Sequoia                  | 240       | 120     | 200     | 112       | 80         | 80               | 60      |
| Sequoia A or B           | 110       | 56      | 100     | 56        | 40         | 40               | 32      |
| Mineral King             | 110       | 64      | 100     | 56        | 36         | 36               | 28      |
| Mineral King A or B      | 55        | 32      | 50      | 28        | 24         | 24               | 20      |
| Kaweah                   | 110       | 64      | 100     | 56        | 36         | 36               | 28      |
| Kaweah A or B            | 55        | 32      | 50      | 28        | 24         | 24               | 20      |
| Sierra                   | 175       | 110     | 160     | 84        | 56         | 56               | 42      |
| Sierra A                 | 55        | 24      | 50      | 28        | 24         | 24               | 20      |
| Sierra B                 | 120       | 64      | 110     | 56        | 40         | 40               | 30      |