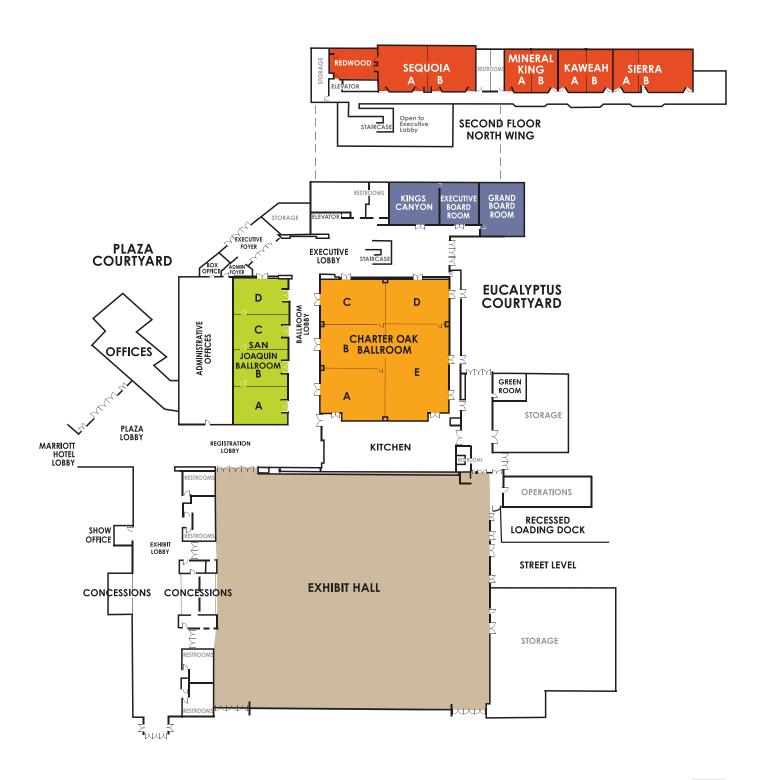

# **ROOM CAPACITIES & DIMENSIONS**

| Rooms                    | Reception | Banquet | Theatre | Classroom | Conference | Hollow<br>Square | U-Shape |
|--------------------------|-----------|---------|---------|-----------|------------|------------------|---------|
| Exhibit Hall             | 3,700     | 2,000   | 3,000   | 1,350     | N/A        | N/A              | N/A     |
| Charter Oak Ballroom     | 1,000     | 550     | 800     | 480       | N/A        | N/A              | N/A     |
| Charter A, B, C or D     | 140       | 72      | 120     | 80        | 48         | 48               | 36      |
| San Joaquin Ballroom     | 400       | 224     | 400     | 192       | N/A        | N/A              | N/A     |
| San Joaquin A, B, C or D | 100       | 48      | 100     | 48        | 32         | 32               | 30      |
| Kings Canyon             | 100       | 48      | 100     | 48        | 32         | 32               | 30      |
| Grand Board Room         | N/A       | N/A     | N/A     | N/A       | 18         | 18               | N/A     |
| Executive Board Room     | N/A       | N/A     | N/A     | N/A       | 14         | N/A              | N/A     |
| Redwood                  | 55        | 32      | 50      | 28        | 24         | 24               | 20      |
| Sequoia                  | 240       | 120     | 200     | 112       | 80         | 80               | 60      |
| Sequoia A or B           | 110       | 56      | 100     | 56        | 40         | 40               | 32      |
| Mineral King             | 110       | 64      | 100     | 56        | 36         | 36               | 28      |
| Mineral King A or B      | 55        | 32      | 50      | 28        | 24         | 24               | 20      |
| Kaweah                   | 110       | 64      | 100     | 56        | 36         | 36               | 28      |
| Kaweah A or B            | 55        | 32      | 50      | 28        | 24         | 24               | 20      |
| Sierra                   | 175       | 110     | 160     | 84        | 56         | 56               | 42      |
| Sierra A                 | 55        | 24      | 50      | 28        | 24         | 24               | 20      |
| Sierra B                 | 120       | 64      | 110     | 56        | 40         | 40               | 30      |

| Rooms                    | Dimensions | Square Feet |
|--------------------------|------------|-------------|
| Exhibit Hall             | 164x181x30 | 29,864      |
| Charter Oak Ballroom     | 84x99x15   | 8,316       |
| Charter A, B, C or D     | 42x33x15   | 1,386       |
| San Joaquin Ballroom     | 34x104x10  | 3,536       |
| San Joaquin A, B, C or D | 34x26x10   | 884         |
| Kings Canyon Board Room  | 32x31x10   | 992         |
| Grand Board Room         | 36x16x10   | 576         |
| Executive Board Room     | 27x17x10   | 459         |
| Redwood                  | 17x30x9    | 510         |
| Sequoia                  | 34x64x9    | 2,176       |
| Sequoia A or B           | 34x32x9    | 1,088       |
| Mineral King             | 29x36x9    | 1,044       |
| Mineral King A or B      | 29x18x9    | 522         |
| Kaweah                   | 29x36x9    | 1,044       |
| Kaweah A or B            | 29x18x9    | 522         |
| Sierra                   | 29x53x9    | 1,537       |
| Sierra A                 | 29x17x9    | 493         |
| Sierra B                 | 29x17x9    | 1,015       |