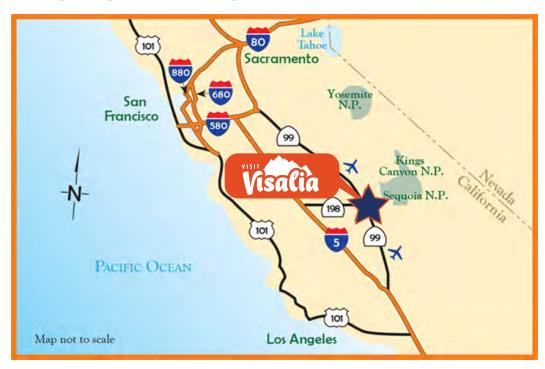

### **TRANSPORTATION**

Visalia is 40 min. to Sequoia & Kings Canyon National Parks and within 3 hrs of Yosemite National Park, San Francisco, Sacramento and Los Angeles