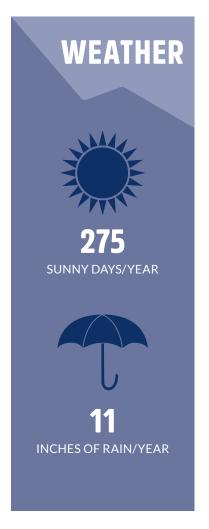

### **SUNSHINE**

Visalia gets an average of 275 sunny days a year for year—no need to worry about weather!