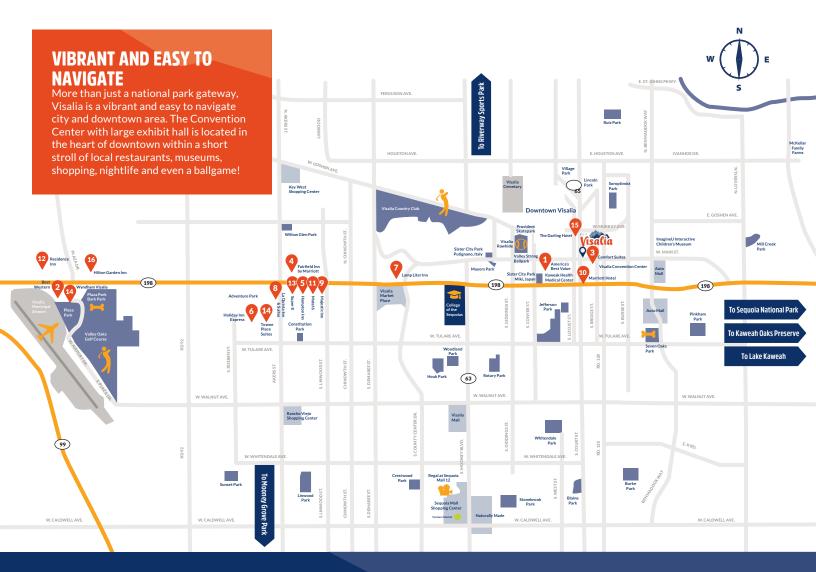

# **HOTEL & AREA HIGHLIGHTS**

623 W. Main St. (559) 636-3171

- BEST WESTERN VISALIA 9300 W. Airport Dr. (559) 651-3700
- OMFORT SUITES CONVENTION
  CENTER

210 E. Acequia Ave. (559) 738-1700

FAIRFIELD INN VISALIA
140 S. Akers St.
(559) 636-7600

- HAMPTON INN VISALIA 4747 W. Noble Ave. (559) 732-3900
- HOLIDAY INN
  EXPRESS VISALIA
  5625 W. Cypress Ave.
  (559) 6627-0600
- **LAMP LITER INN**3300 W. Mineral King Ave.
  (559) 732-4511
- LA QUINTA INN & SUITES VISALIA
  5438 W. Cypress Ave. (559) 739-9800

- MAJESTIC INN 4545 W. Noble Ave. (559) 732-4591
- VISALIA MARRIOTT AT THE CONVENTION CENTER

300 S. Court St. (559) 636-1111

- **MOTEL 6 VISALIA**4645 W. Noble Ave.
  (559) 732-5611
- **RESIDENCE INN VISALIA** 205 N. Plaza Dr. (559) 205-1515

SUPER 8 BY WYNDHAM
VISALIA
4801 W Noble Ave

4801 W. Noble Ave. (559) (559) 627-2885

- WYNDHAM VISALIA 9000 W. Airport Dr.(559) (559) 651-5000
- THE DARLING HOTEL 210 N Court St. (559) 713-2113
- HILTON GARDEN INN OPENING 2023 8715 W Hillsdale Ave. (559) 608-6400
- TOWNE PLACE SUITES-COMING IN 2024

# **HOTELS & MEETING SPACE**

| Visalia Hotels/<br>Meeting Space                                   | Total<br>Rooms | Double/<br>Double | Meeting<br>Rooms | Largest<br>Meeting<br>Room Size | Total<br>Square<br>Feet             | On-Site<br>Restaurant | Fitness<br>Center | Pets<br>Welcome | Pool | Spa | Internet<br>Access      | Baggage<br>Handling | Continental<br>Breakfast<br>Included |
|--------------------------------------------------------------------|----------------|-------------------|------------------|---------------------------------|-------------------------------------|-----------------------|-------------------|-----------------|------|-----|-------------------------|---------------------|--------------------------------------|
| Wyndham Visalia Hotel<br>9000 W. Airport Dr.                       | 256            | 192               | 12               | 7,869                           | 22,000                              | •                     | •                 | •               | •    | •   | •                       | •                   |                                      |
| Visalia Marriott at the<br>Convention Center<br>300 S. Court St.   | 197            | 89                | 5                | 4,824                           | More<br>Space<br>at Conv.<br>Center | •                     | •                 | •               | •    | •   | •                       | •                   |                                      |
| Visalia Convention Center<br>303 E. Acequia Ave.                   | N/A            | N/A               | 22               | 29,684                          | 114,000                             |                       |                   |                 |      |     | •                       |                     |                                      |
| Lamp Liter Inn<br>3300 W. Mineral King Ave.                        | 100            | 72                | 5                | 3,834                           | 7,000                               | •                     |                   | •               | •    |     | •                       | •                   |                                      |
| Holiday Inn Express<br>5625 W. Cypress Ave.                        | 91             | 77                | 1                | 324                             | 324                                 |                       | •                 |                 | •    | •   | •                       |                     | •                                    |
| Hampton Inn Visalia<br>4747 W. Noble Ave.                          | 88             | 20                | 2                | 840                             | 1,256                               |                       | •                 |                 | •    | •   | •                       | •                   | •                                    |
| Motel 6 Visalia<br>4645 W. Noble Ave.                              | 77             | 28                |                  |                                 |                                     |                       |                   | •               | •    |     | •                       | Extra<br>Charge     |                                      |
| Comfort Suites Visalia<br>Convention Center<br>210 E. Acequia Ave. | 72             | 25                | 2                | 640                             | 640                                 |                       | •                 |                 |      | •   | •                       | •                   | •                                    |
| La Quinta Inn & Suites Visalia<br>5438 W. Cypress Ave.             | 65             | 14                | 1                | 288                             | 288                                 |                       | •                 | •               | •    | •   | •                       | •                   | •                                    |
| <b>Best Western Visalia</b><br>9300 W. Airport Dr.                 | 64             | 23                |                  |                                 |                                     |                       | •                 | •               | •    | •   | •                       |                     | •                                    |
| Fairfield Inn Visalia<br>140 S. Akers St.                          | 63             | 44                |                  |                                 |                                     |                       |                   | •               | •    | •   | •                       | •                   | •                                    |
| Majestic Inn<br>4545 W. Noble Ave.                                 | 40             | 15                |                  |                                 |                                     |                       |                   |                 | •    |     | •                       |                     |                                      |
| Super 8 Motel by Wyndham<br>4801 W. Noble Ave.                     | 39             | 18                |                  |                                 |                                     |                       |                   | •               | •    |     | •                       |                     | •                                    |
| Americas Best Value Inn<br>623 W. Main St.                         | 38             | 18                |                  |                                 |                                     |                       |                   |                 | •    |     | •                       | •                   | •                                    |
| Residence Inn Visalia<br>205 N. Plaza Dr.                          | 94             | 4                 | 1                | 700                             | 700                                 |                       | •                 | •               | •    | •   | •                       | •                   | •                                    |
| The Darling Hotel<br>210 N. Court St.                              | 32             | 1                 |                  | 552                             | 8,052                               | •                     | •                 |                 | •    |     | •                       | •                   |                                      |
| Hilton Garden Inn<br>Opening in 2023                               | 112            | 29                | 2                | 2,116                           | 2,116                               | •                     | •                 | •               | •    |     | •                       | •                   |                                      |
| TownePlace Suites<br>Coming Soon                                   |                |                   |                  |                                 |                                     |                       |                   |                 |      |     |                         |                     |                                      |
| Totals in Visalia                                                  | 1,428          | 669               |                  |                                 | 161,200                             | walking               |                   | of the Co       |      |     | re are 301<br>and 2,400 |                     |                                      |