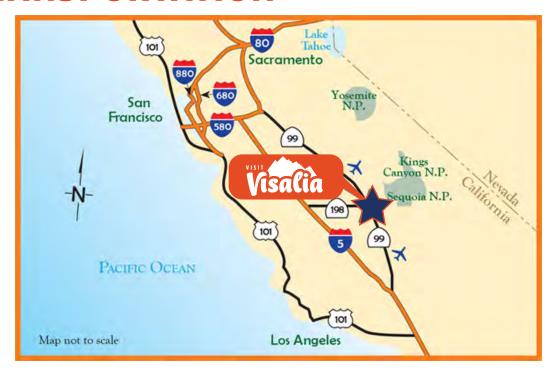

# **TRANSPORTATION**

Visalia is 40 min. to Sequoia & Kings Canyon National Parks and within 3 hrs of Yosemite National Park, San Francisco, Sacramento and Los Angeles