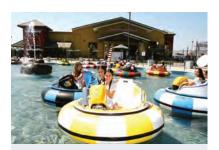

### **Adventure Park**

Attractions include bumper boats, miniature golf, family go karts, kritter karts for the little ones, a state-of-the-art arcade, batting cages with both softball and baseball, laser maze, and laser tag. When you get hungry, you can dine at San Francisco style Kritters Funhouse Pizzeria.